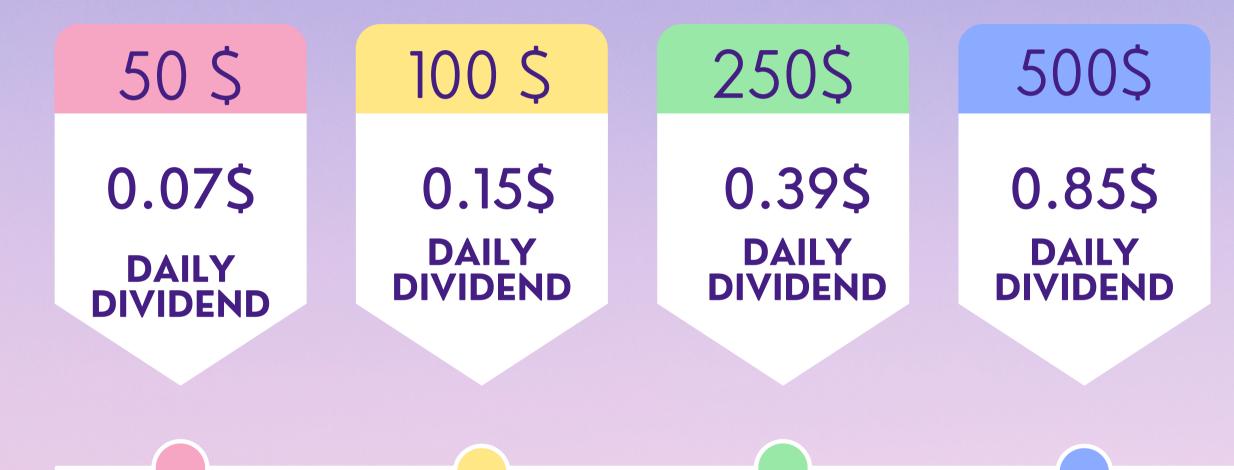

### **MESO ARMY PARTICIPATION** PACKAGES

**DAILY DIVIDEND IS PAID FOR REGULAR 2100 DAYS** 

INTERMEDIATE

BASIC

WWW.METASOCIALITY.IO

**STARTER** 