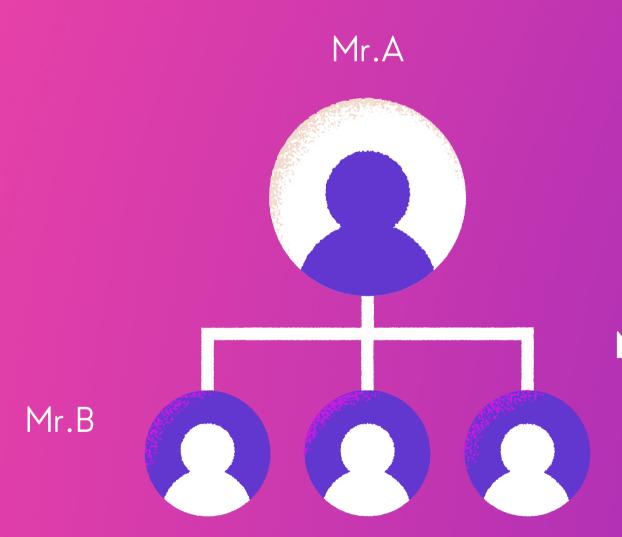

### MESO ARMY DIRECT REFFERAL BONUS

#### MR. B IS SIGNSUP WITH PACKAGE WORTH 100 USDT MR A. WILL EARN .1428 USDT WORTH MESO DAILY FOR 700 DAYS