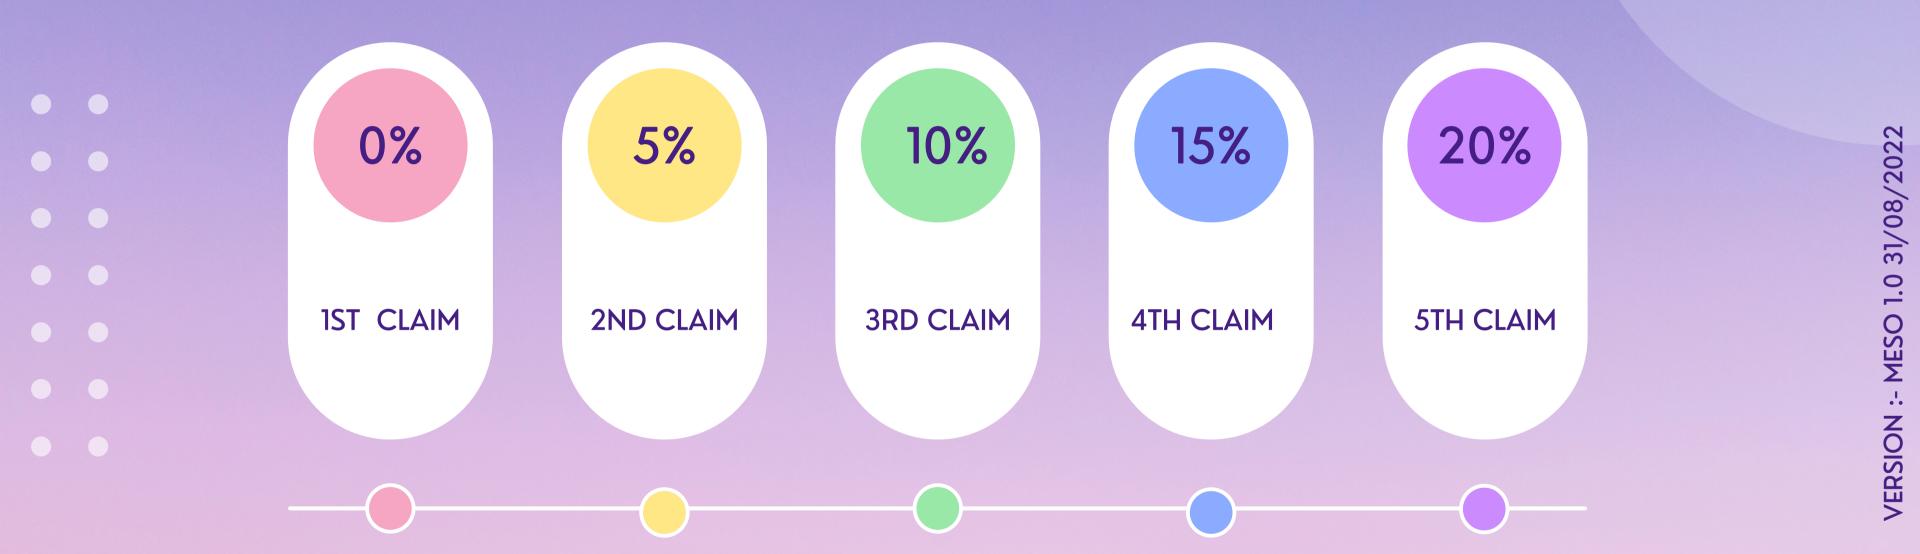

### MESO BONUS CLAIM CHARGES

#### **TERMS & CONDITIONS**

**1. PARTICIPANT CAN WITHDRAW ANY TIME** 

2. THERE IS NO LIMIT ON NUMBER OF WITHDRAWALS

3. CLAIM CHARGES APPLICABLE ON EVERY 30 DAYS CYCLE

4. RE-ACTIVATION IS REQUIRED WHENEVER YOUR TOTAL INCOME EXCEEDS 400% OF THE PARTICIAPTION PACKAGE