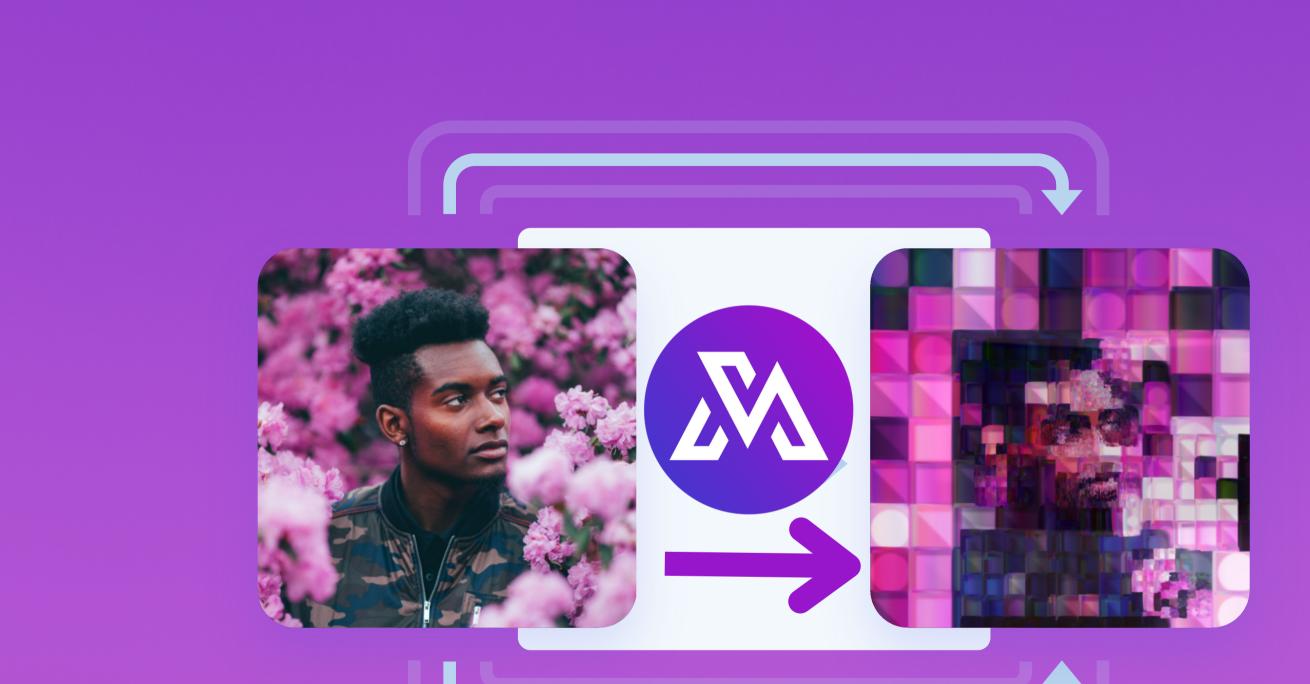

Mint your identity as an NFT and use it to show the world exactly who you are. Stored on the blockchain, your MESO ID is the safest way to verify online transactions without giving away your personal data. It's your digital passport to limitless opportunities. Who or what will you become?

#### Identity and Verification (IDV)