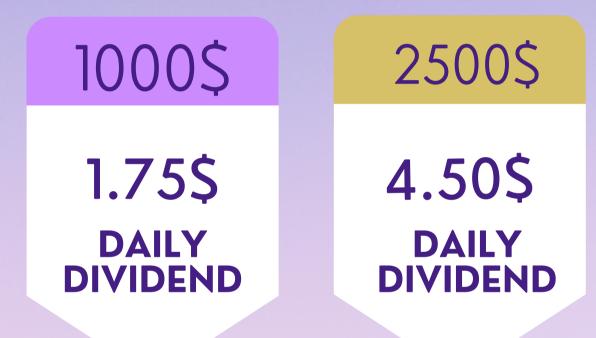

### **MESO ARMY PARTICIPATION** PACKAGES

**DAILY DIVIDEND IS PAID FOR REGULAR 2100 DAYS** 

INTERMEDIATE

BASIC

WWW.METASOCIALITY.IO

**STARTER** 