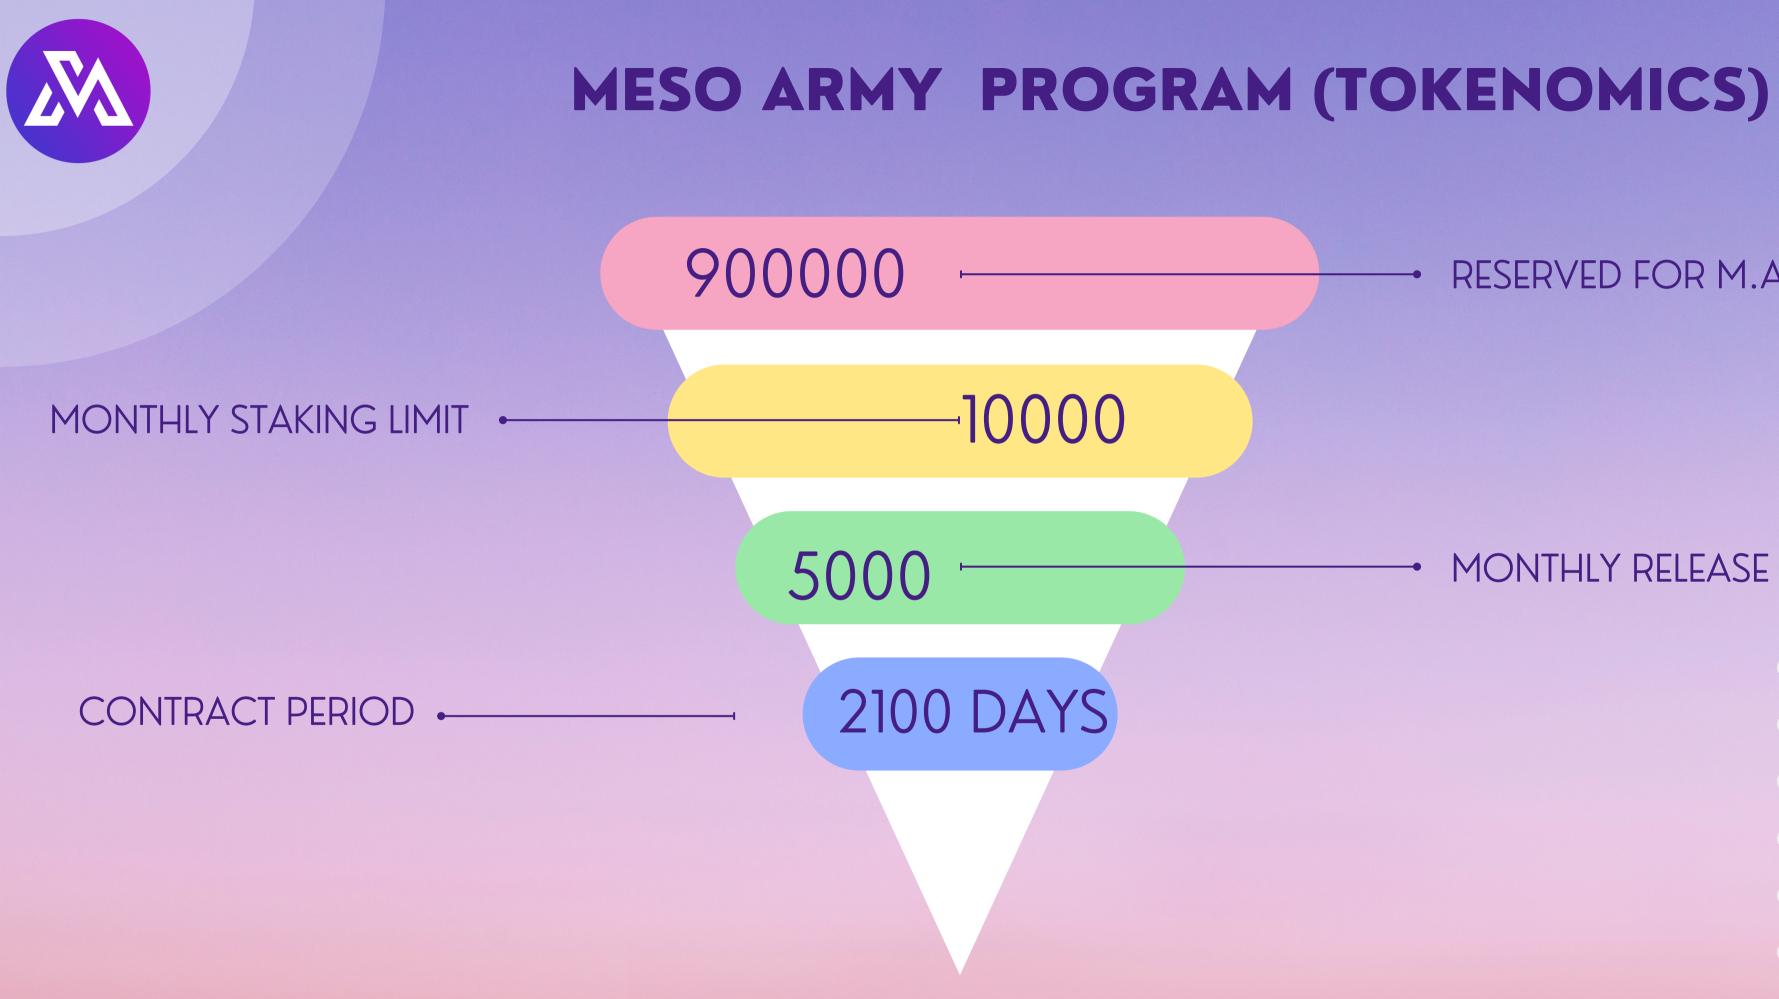

## Know Your Customer



#### A network of identity validation nodes



NFT (Non fungible tokens)









#### Identity and Verification (IDV)



## TOKENOMICS





#### **TOKEN STATS**

**TOTAL QUANTITY :- 45 MILLION TOKEN NAME :- MESO TOKEN TYPE :- BEP20 DECIMAL** :- 18 **NON - MINTABLE** 

### MESO TOKEN RELEASE PATTERN



#### **45 MILLION** TOTAL TOKEN



9 LACS

RESERVED FOR MESO ARMY PROGRAM



**44.1 MN** LOCKED IN FOR 5 YEARS



0.5%

RELEASE AFTER 60 MONTH EVERY QUARTERLY



## To empower all humans with a universal digital identity that transcends barriers, enabling safe Metaverse interactions.







#### **EXPLORE THE METAVERSE WORLD** JOIN THE REVOLUTION

**ALL CALULATIONS IN BUSD**, CLAIM IN LIVE RATES OF MESO APPLICABLE

WWW.METASOCIALITY.IO



## **MESO ARMY** PROGRAMME



#### RESERVED FOR M.A.P

#### MONTHLY RELEASE LIMIT

### **MESO ARMY PARTICIPATION** PACKAGES



**DAILY DIVIDEND IS PAID FOR REGULAR 2100 DAYS** 

INTERMEDIATE

BASIC

WWW.METASOCIALITY.IO

**STARTER** 







### MESO ARMY DIRECT REFFERAL BONUS



## 

#### MR. B IS SIGNSUP WITH PACKAGE WORTH 100 USDT MR A. WILL EARN .1428 USDT WORTH MESO DAILY FOR 700 DAYS

#### **\*PAID IN EQUALLY 700 DAYS**



|             | LEVEL          | PERCENTAGE | PACKAGE              |
|-------------|----------------|------------|----------------------|
|             |                |            |                      |
|             |                |            |                      |
|             | LEVEL 2        | 10%        | STARTER& ABOVE       |
|             | LEVEL 3        | 7%         | START