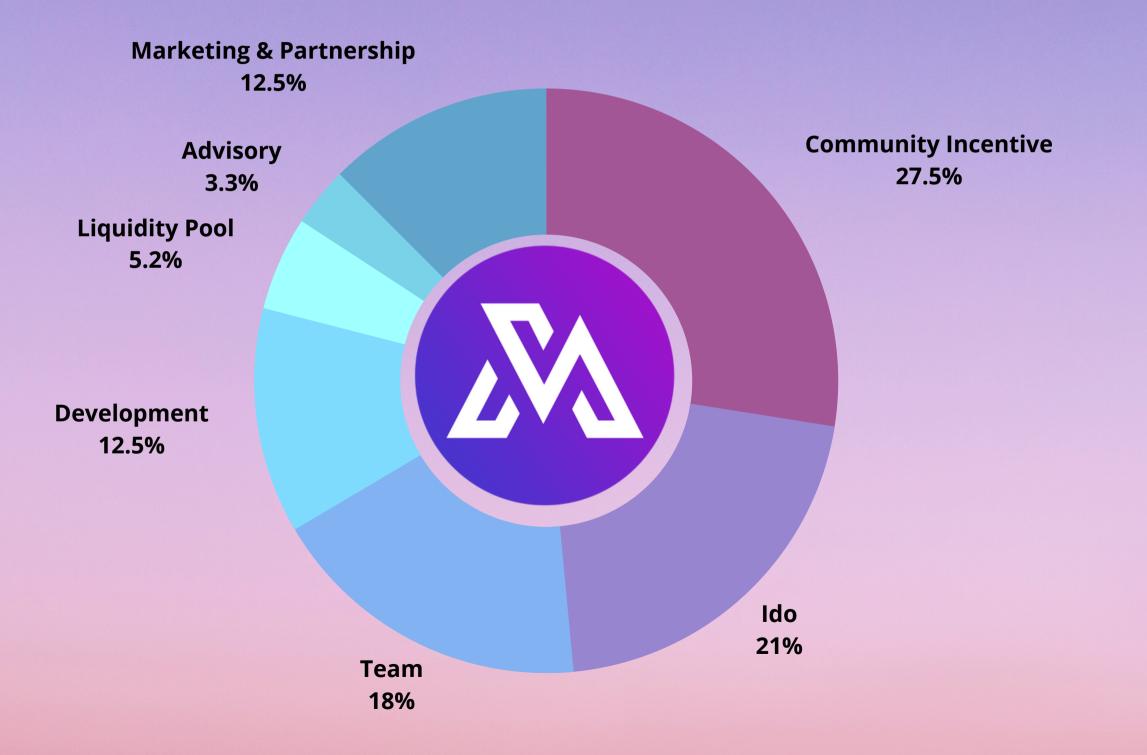

## TOKENOMICS

#### **TOKEN STATS**

**TOTAL QUANTITY :- 45 MILLION TOKEN NAME :- MESO TOKEN TYPE :- BEP20 DECIMAL** :- 18 **NON - MINTABLE** 